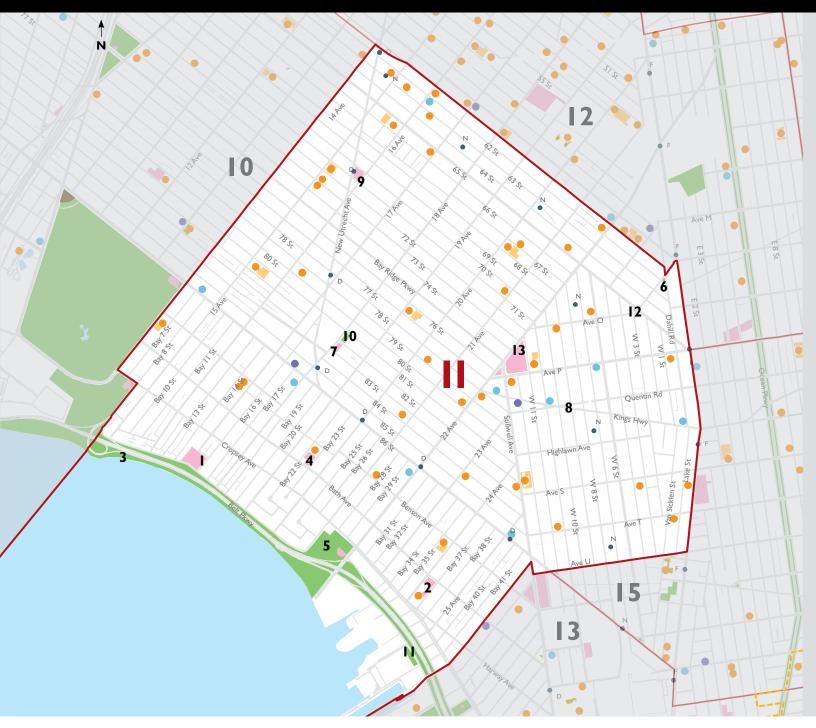

### Legend

### I/4 Mile

- Community Districts
- Subway Stations
- City, State, and Federal Parkland
- Playgrounds
- Schoolyards to Playgrounds
- Public Plazas
- Swimming Pools
- Dog Runs

- Community Gardens
- Recreation Centers
- POPS
- K-12 Schools
- Public Libraries
- Hospitals & Clinics
- 20 Highest COVID-19 Mortality Zip Codes

### **Parkland**

- I Bath Beach Park
- 2 Bath Playground
- 3 Belt Parkway/ Shore Parkway
- 4 Benson Playground
- 5 Bensonhurst Park
- 6 Dahill Triangle
- 7 Garibaldi Playground

- 8 Ketchum Triangle
- 9 Lt. Joseph Petrosino Park
- 10 Milestone Park
- II Nellie Bly Park
- 12 Samuel Goldberg Triangle
- 13 Seth Low Playground/ Bealin Square